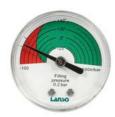

KL50 Pressure Gauge

# **Options**

- Pressure connection: customizable
- Measuring medium: SF<sub>6</sub>, Air, N<sub>2</sub>, SF<sub>6</sub> + N<sub>2</sub> and other gases
- Wide temperature range: -40°C to +60°C

| Technical Parameters |                                                                                                                 |
|----------------------|-----------------------------------------------------------------------------------------------------------------|
| Case diameter        | 50mm                                                                                                            |
| Scale range          | 0 to 0.6 bar                                                                                                    |
| Accuracy             | $\pm 1.5\%$ FS (+20 $\pm 1^{\circ}$ C)<br>$\pm 2.5\%$ FS (-20 $^{\circ}$ C $\sim$ +60 $^{\circ}$ C) (gas phase) |
| Ambient conditions   | -20° C to +60° C, relative humidity $\leq$ 95%RH                                                                |
| Leakage rate         | $\leq 1 \times 10^{-9}  \text{Pa} \cdot \text{m}^3 / \text{s}$ (Helium leakage inspection)                      |
| Process connection   | $M24 \times 1.5$ (customizable)                                                                                 |
| Installation method  | Radial or Axial                                                                                                 |
| Window glass         | Laminated safety glass                                                                                          |
| Weight               | 0.2kg                                                                                                           |