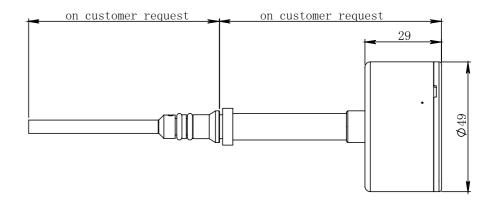

### **Dimensions**

KL50 pressure gauge sample table 1 size

KL50 pressure gauge sample table 2 size

02