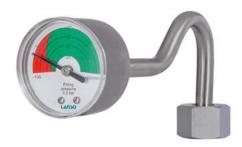

KL50 Pressure Gauge

# **Options**

- Pressure connection: customizable
- Measuring medium: SF<sub>6</sub>, Air, N<sub>2</sub>, SF<sub>6</sub> + N<sub>2</sub> and other gases
- Wide temperature range: -40°C to +60°C

| Technical Parameters |                                                                                                                 |
|----------------------|-----------------------------------------------------------------------------------------------------------------|
| Case diameter        | 50mm                                                                                                            |
| Scale range          | 0 to 0.6 bar                                                                                                    |
| Accuracy             | $\pm 1.5\%$ FS (+20 $\pm 1^{\circ}$ C)<br>$\pm 2.5\%$ FS (-20 $^{\circ}$ C $\sim$ +60 $^{\circ}$ C) (gas phase) |
| Ambient conditions   | -20° C to +60° C, relative humidity $\leq$ 95%RH                                                                |
| Leakage rate         | $\leq 1 \times 10^{-9}  \text{Pa} \cdot \text{m}^3 / \text{s}$ (Helium leakage inspection)                      |
| Process connection   | $M24 \times 1.5$ (customizable)                                                                                 |
| Installation method  | Radial or Axial                                                                                                 |
| Window glass         | Laminated safety glass                                                                                          |
| Weight               | 0.2kg                                                                                                           |