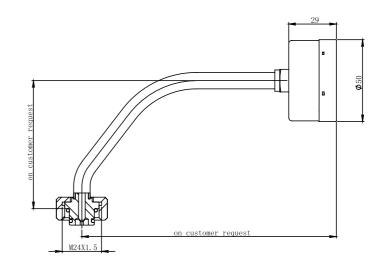

### **Dimensions**

KL50 pressure gauge sample table 1 size

KL50 pressure gauge sample table 2 size

02